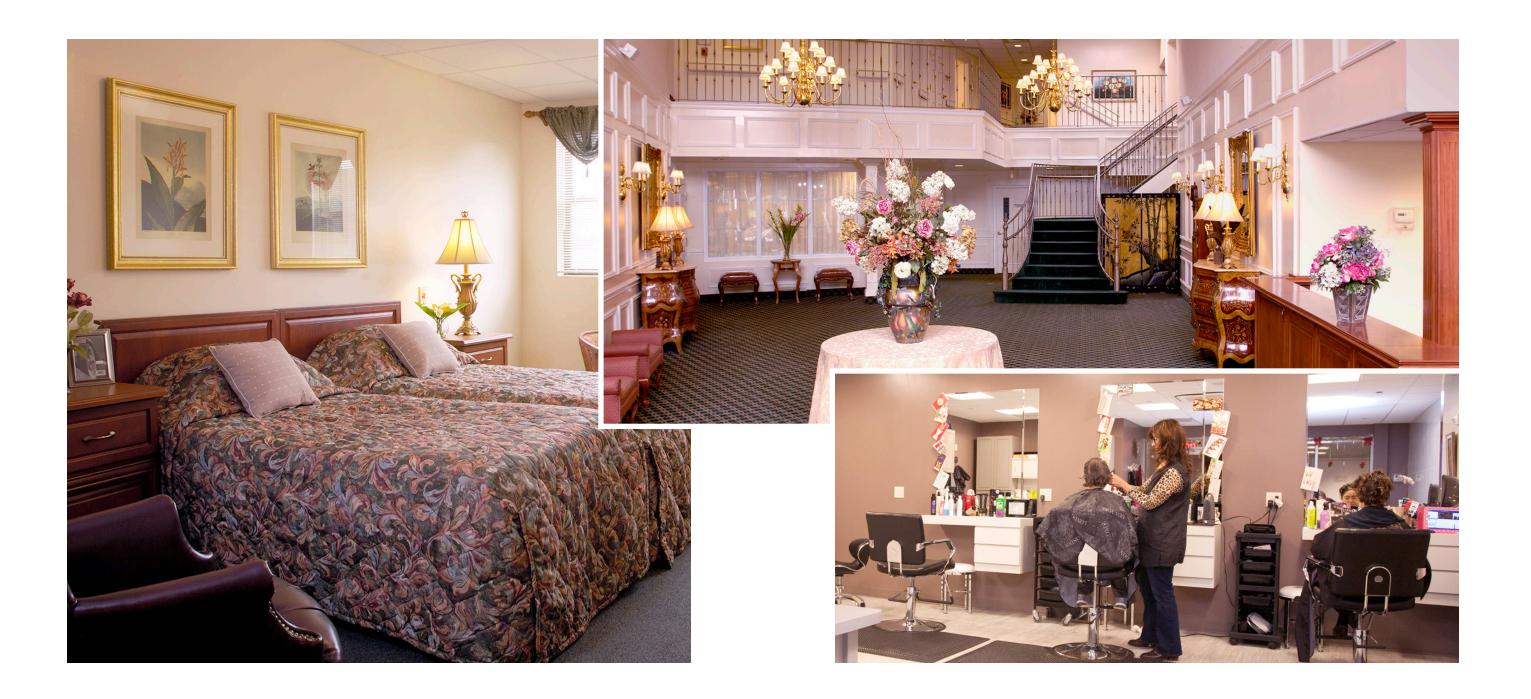

#### **Amenities**

Spacious recreation area with large screen TV and piano

Hair and nail salon

Cozy library lounge

Fitness center

Private park-like gardens, secure walking paths and gazebo

Indoor patio with panoramic garden views