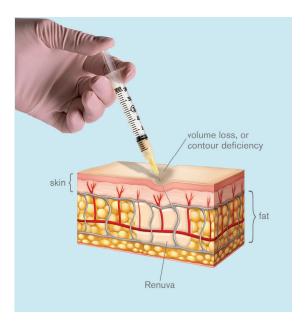

## What is Renuva?

Renuva is a treatment that, when injected, gradually replaces age-related fat loss with your body's own fat.

Proudly produced in the United States, Renuva is safe and effective for replacing volume loss in the face, hands and body.

#### Where can Renuva be used?

Renuva is injected where fat naturally exists, to replace volume where fat loss occurs. It is commonly used to restore volume in the face and hands, as well as areas of the body. The treatment is also helpful for erasing cellulite dimples, smoothing liposuction irregularities, and flattening depressed scars.

#### How does Renuva work?

Renuva contains the same collagens, growth factors and proteins as your own fat. When injected, Renuva is gradually replaced with your own fat cells over the next few months. Post injection, blood vessels and fat cell repopulation result in volume restoration. This volume helps you look natural, youthful and healthy.