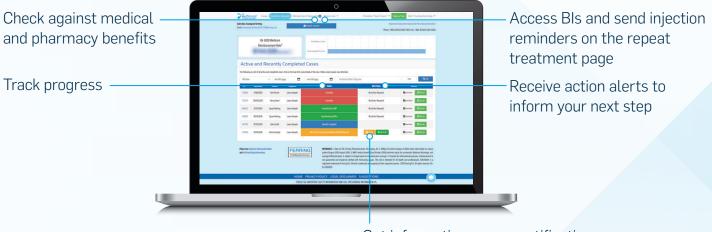

# THE DASHBOARD PUTS ACCESS TO INFORMATION AT YOUR FINGERTIPS

Let the Solution Center dashboard make the connections necessary to find out where your patient stands.

Get information on precertification, appeals, and denials

#### Let us help you navigate the coverage landscape\*<sup>†</sup>

- Denial rate of less than  $1\%^{\ddagger}$ 

#### Don't let Benefits Investigations (BI) be a burden\*†

BIs are completed in 24 hours or less

#### **Dedicated support for retreating patients**

|   | <u>ه</u> |  |
|---|----------|--|
| 4 |          |  |

Access a dashboard dedicated to your patients' retreatment. Here, you can review and reinvestigate patient benefits for another injection series with the click of a button. Personalized Injection-reminder postcards can also be sent to patients who may be eligible for retreatment.

#### Get the information you need

Customizable webinars and live training are available to assist with portal utilization, local coverage changes, and medical and pharmacy benefits

 \*The Solution Center will respond to each fax submission within 24 hours, notifying you of a patient's coverage via the Benefits Investigations Report.
† The EUFLEXXA Solution Center does not file claims or appeal claims, and cannot guarantee that you will be successful in obtaining reimbursement. Third-party payment for medical products and services is affected by numerous factors, none of which can be anticipated or resolved by the Solution Center.
‡ The rate of refusal by an insurance company to honor a request to pay for healthcare services.