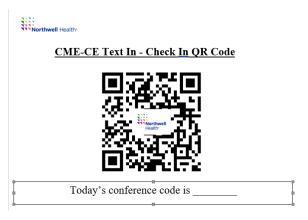

## Option 2 -

QR Code to complete your check in process.

There will be a QR code along with the numerical conference code in the opening presentation shown on the screen as well as placed around the room for in person. During breaks the QR code will be shown on the screen for virtual attendees. See screen shot below