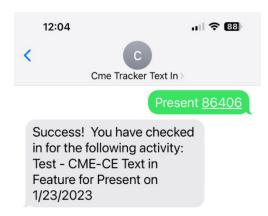

#### Option 1 -

Text Present and the code given to (833)667-0882

#### Example text: Present 860XX

You will receive confirmation on your device that you have been checked in for this conference.