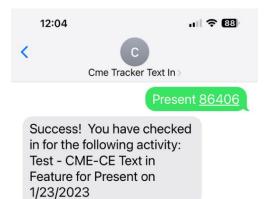

#### Option 1 -

Text Present and the code given to (833)667-0882

#### Example text: Present 860XX

You will receive confirmation on your device that you have been checked in for this conference.