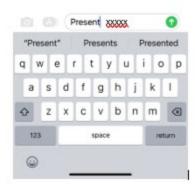

- Open the camera on your device and hover over the QR Code.
- Click on the yellow link that comes up CME Text In.
- You will then see the screen below. All the information will be prepopulated from the QR code.
  Present XXXXX