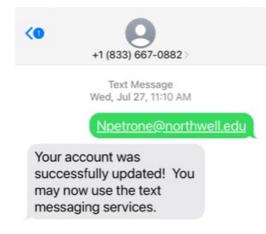

#### Important STEP: THIS STEP ONLY NEEDS TO BE DONE ONE TIME – please complete now

Send a text to this number **(833) 667-0882** with just the **Email Address** that is connected to your existing Online Profile with the Northwell Health CME Department. This will create an account and connect your responses to your profile. If you do not have an **existing Online Profile**, <u>Click Here</u> to set one up. Click Sign In and follow the prompts.

### \*ACTIVATED ACCOUNT!

Once you receive the reply (see below screen shot) that your account has been found and successfully updated, you can now begin using the Text Messaging service. Save this number to your contacts for future use.